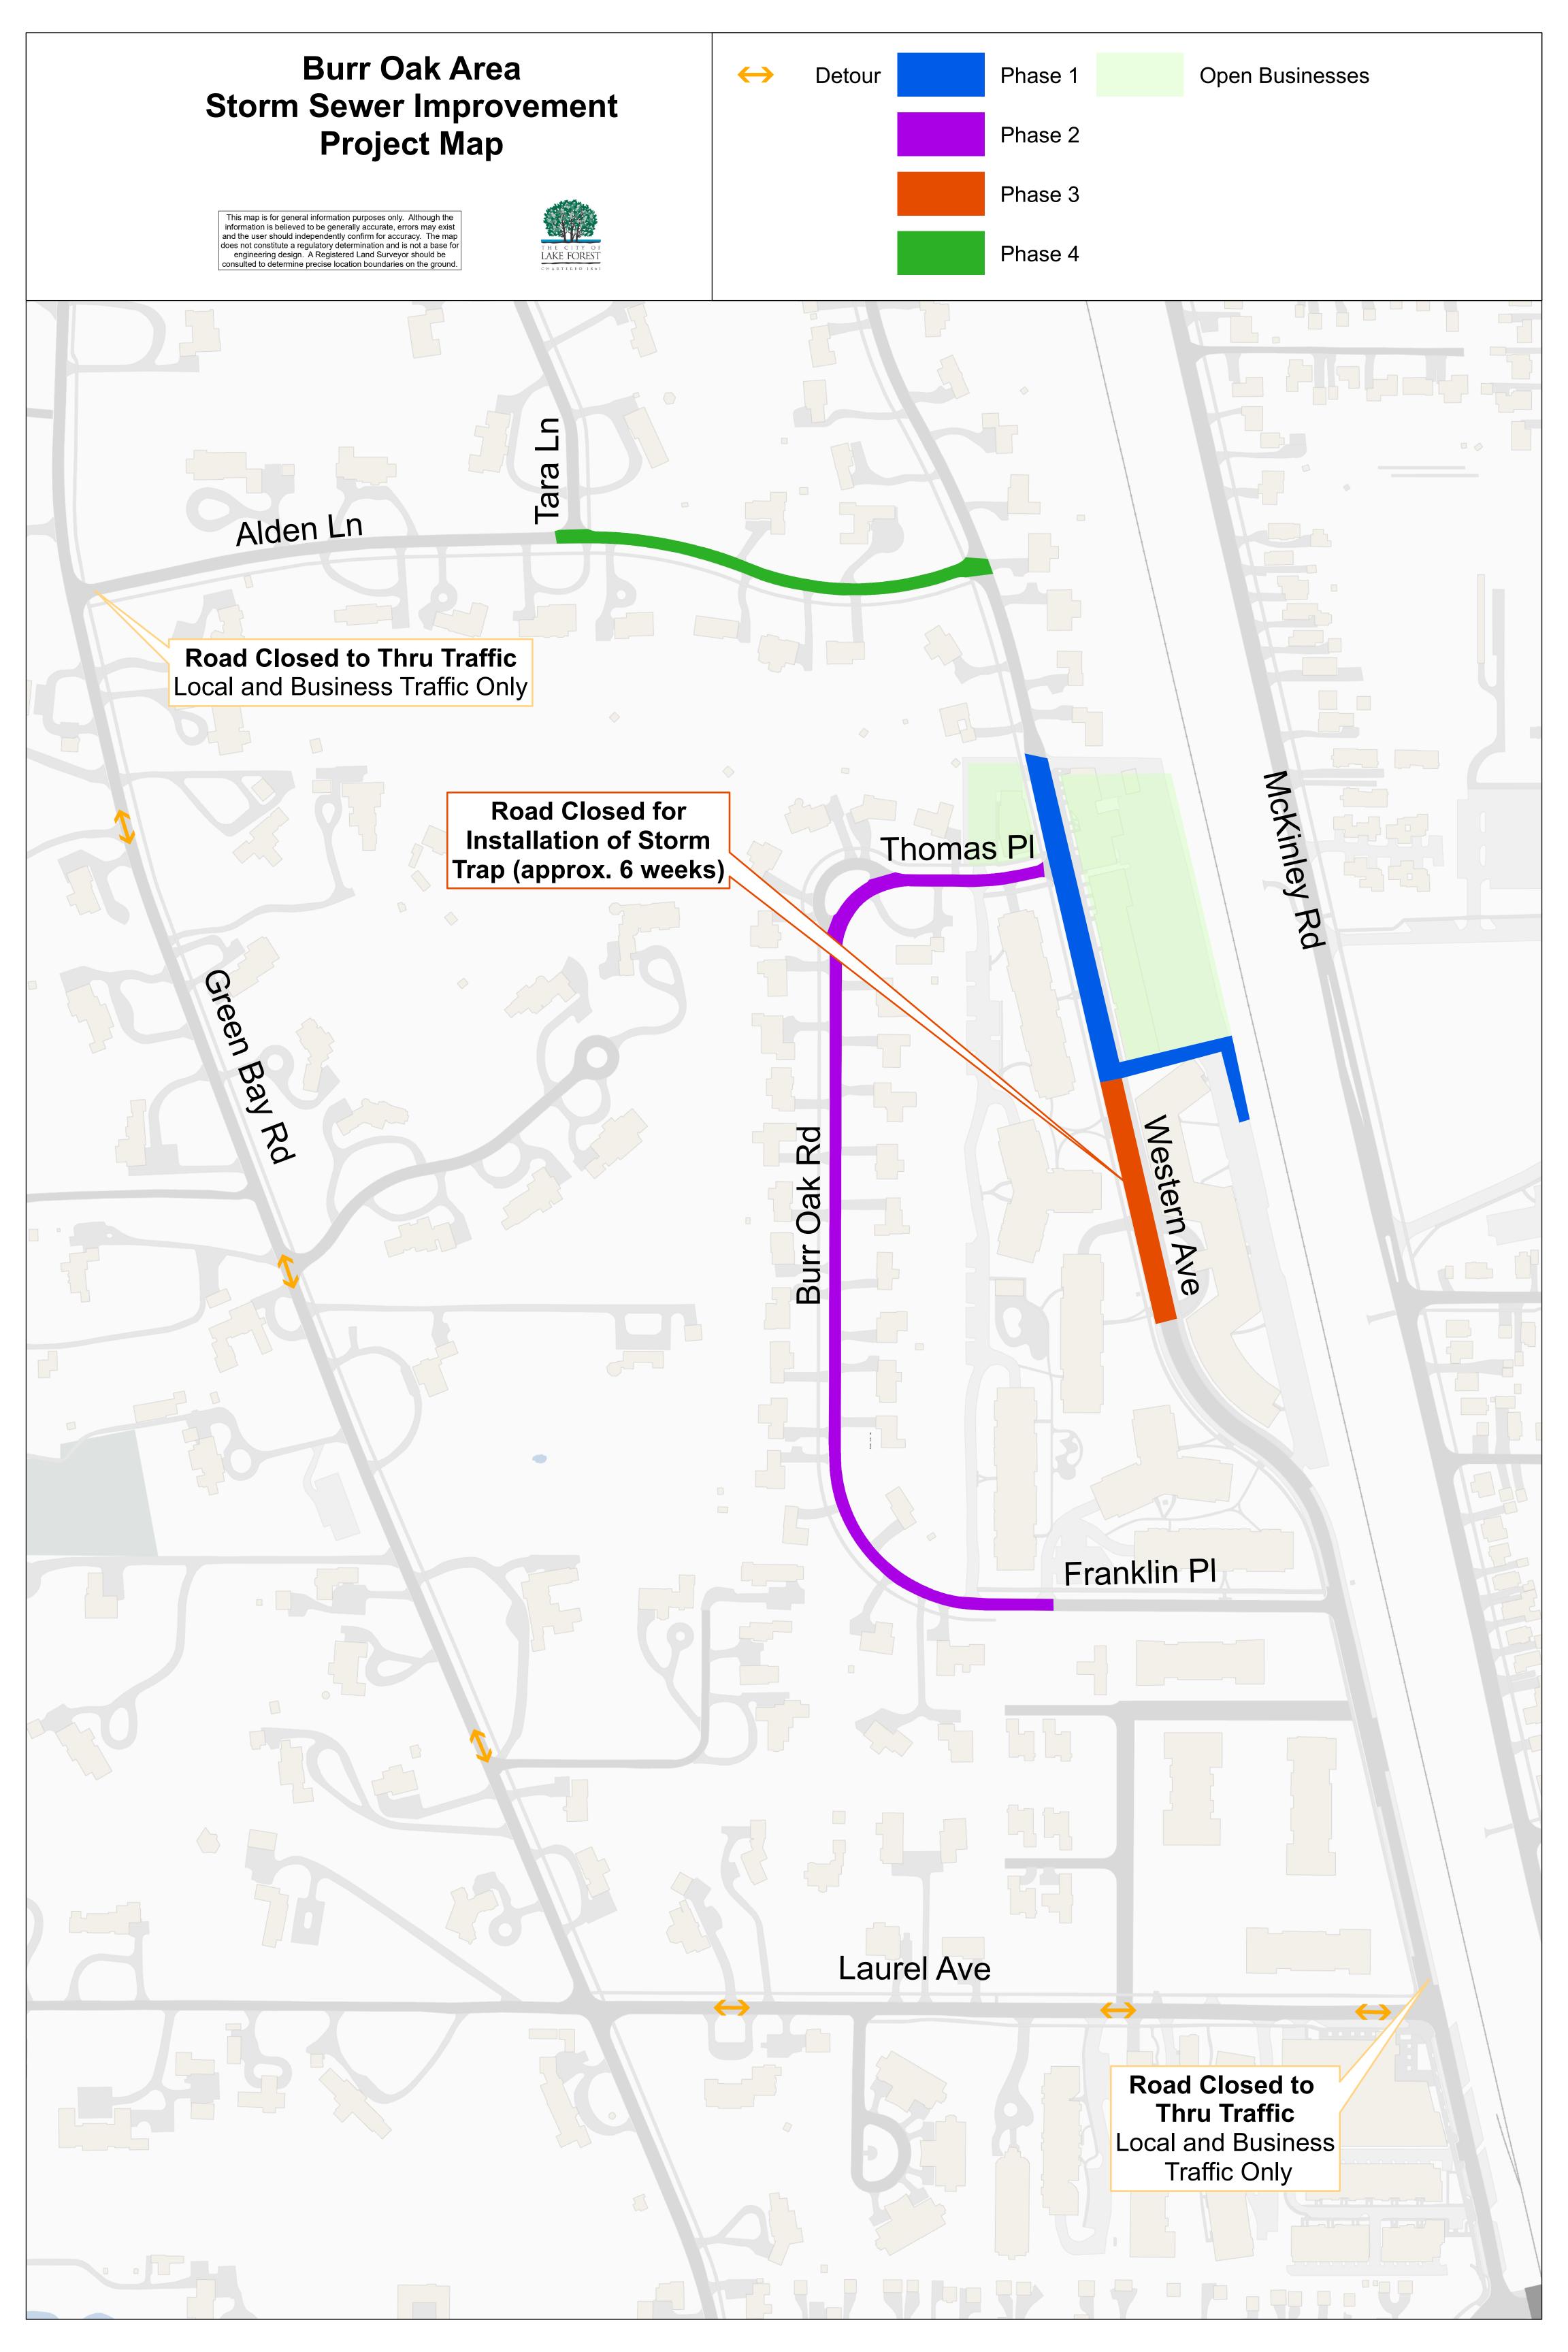

### **Burr Oak Area Storm Sewer** Improvement Project **Phase 1 Detour**

Phase 1 Detour Open Businesses Local and Business Traffic Only

Laurel Ave

**Road Closed to Thru Traffic** Local and Business Traffic Only

# Burr Oak Area Storm Sewer Improvement Project Phase 2 Detour

Local and Business

Traffic Only

### **Burr Oak Area Storm Sewer** Improvement Project **Phase 3 Detour**

Phase 3 Detour Open Businesses Local and Business Traffic Only

Burr Oak Rd

## Burr Oak Area Storm Sewer Improvement Project Phase 4 Detour

DetourPhase 4Open BusinessesLocal and Business Traffic Only

Road Closed to
Thru Traffic
Local and Business
Traffic Only