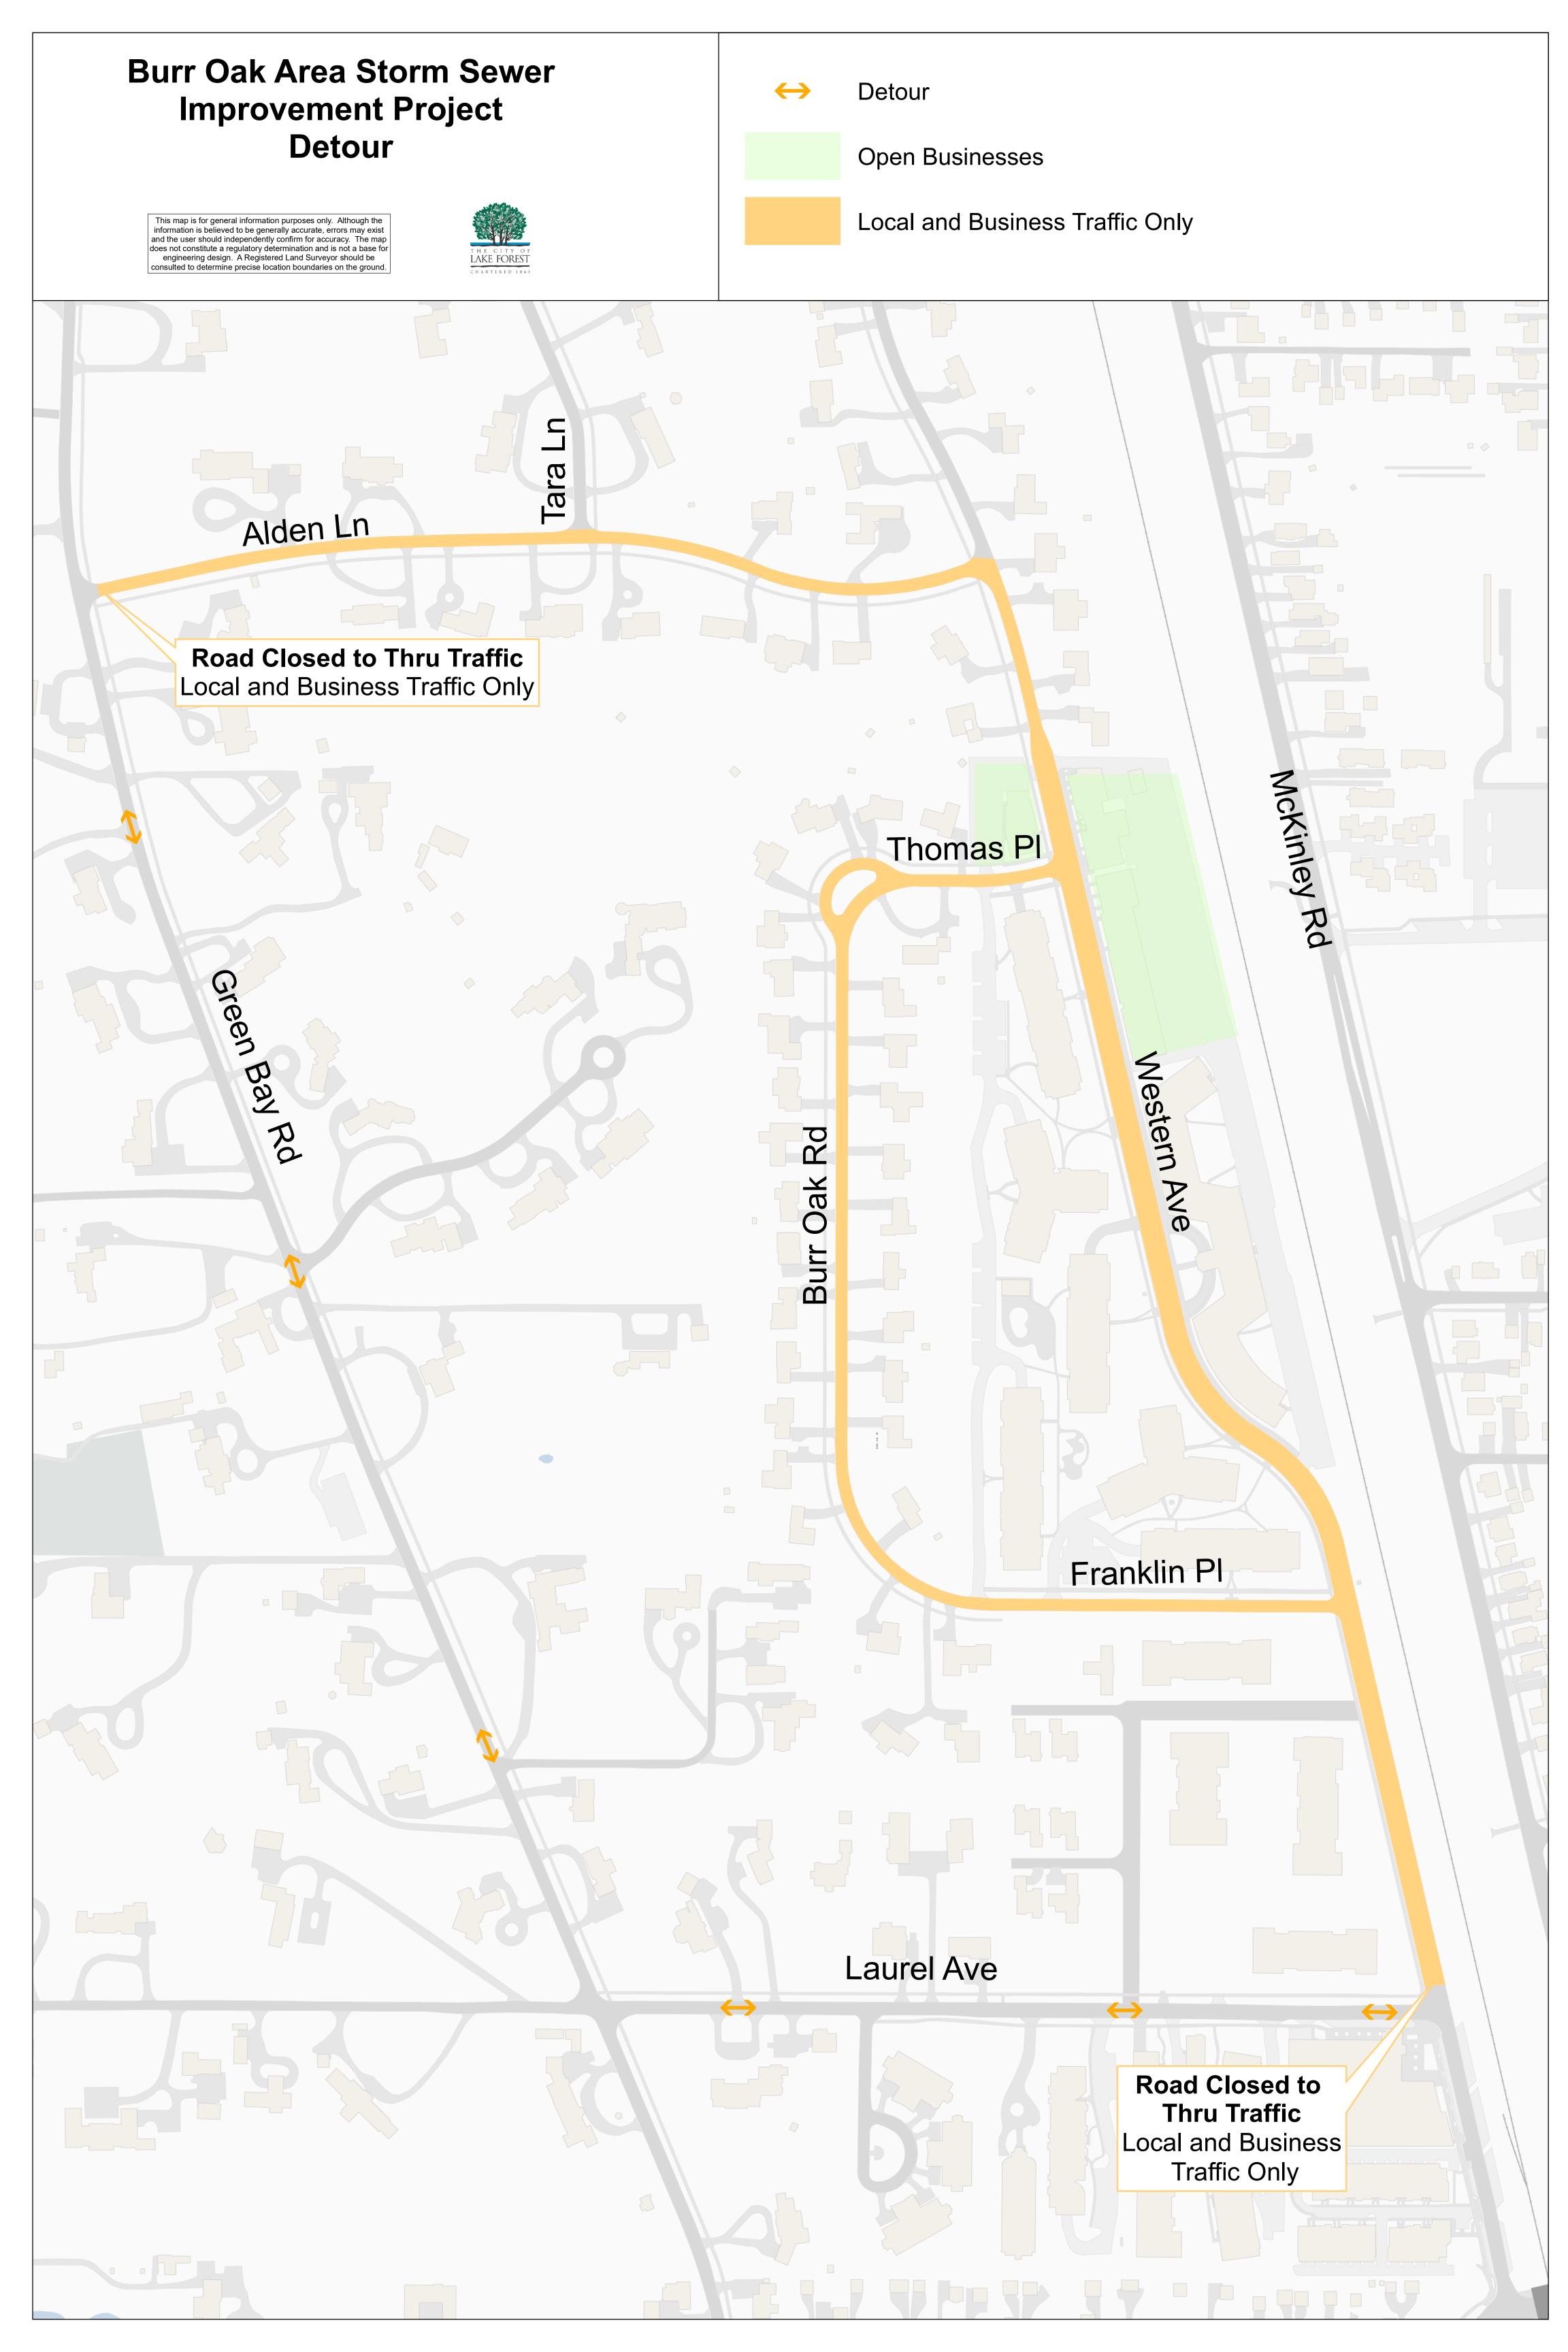

### **Burr Oak Area Storm Sewer** Improvement Project **Phase 1 Detour**

Phase 1 Detour Open Businesses Local and Business Traffic Only

Laurel Ave

**Road Closed to Thru Traffic** Local and Business Traffic Only

# Burr Oak Area Storm Sewer Improvement Project Phase 2 Detour

Local and Business

Traffic Only

### **Burr Oak Area Storm Sewer** Improvement Project **Phase 3 Detour**

Phase 3 Detour Open Businesses Local and Business Traffic Only

Burr Oak Rd

## Burr Oak Area Storm Sewer Improvement Project Phase 4 Detour

DetourPhase 4Open BusinessesLocal and Business Traffic Only

Road Closed to
Thru Traffic
Local and Business
Traffic Only