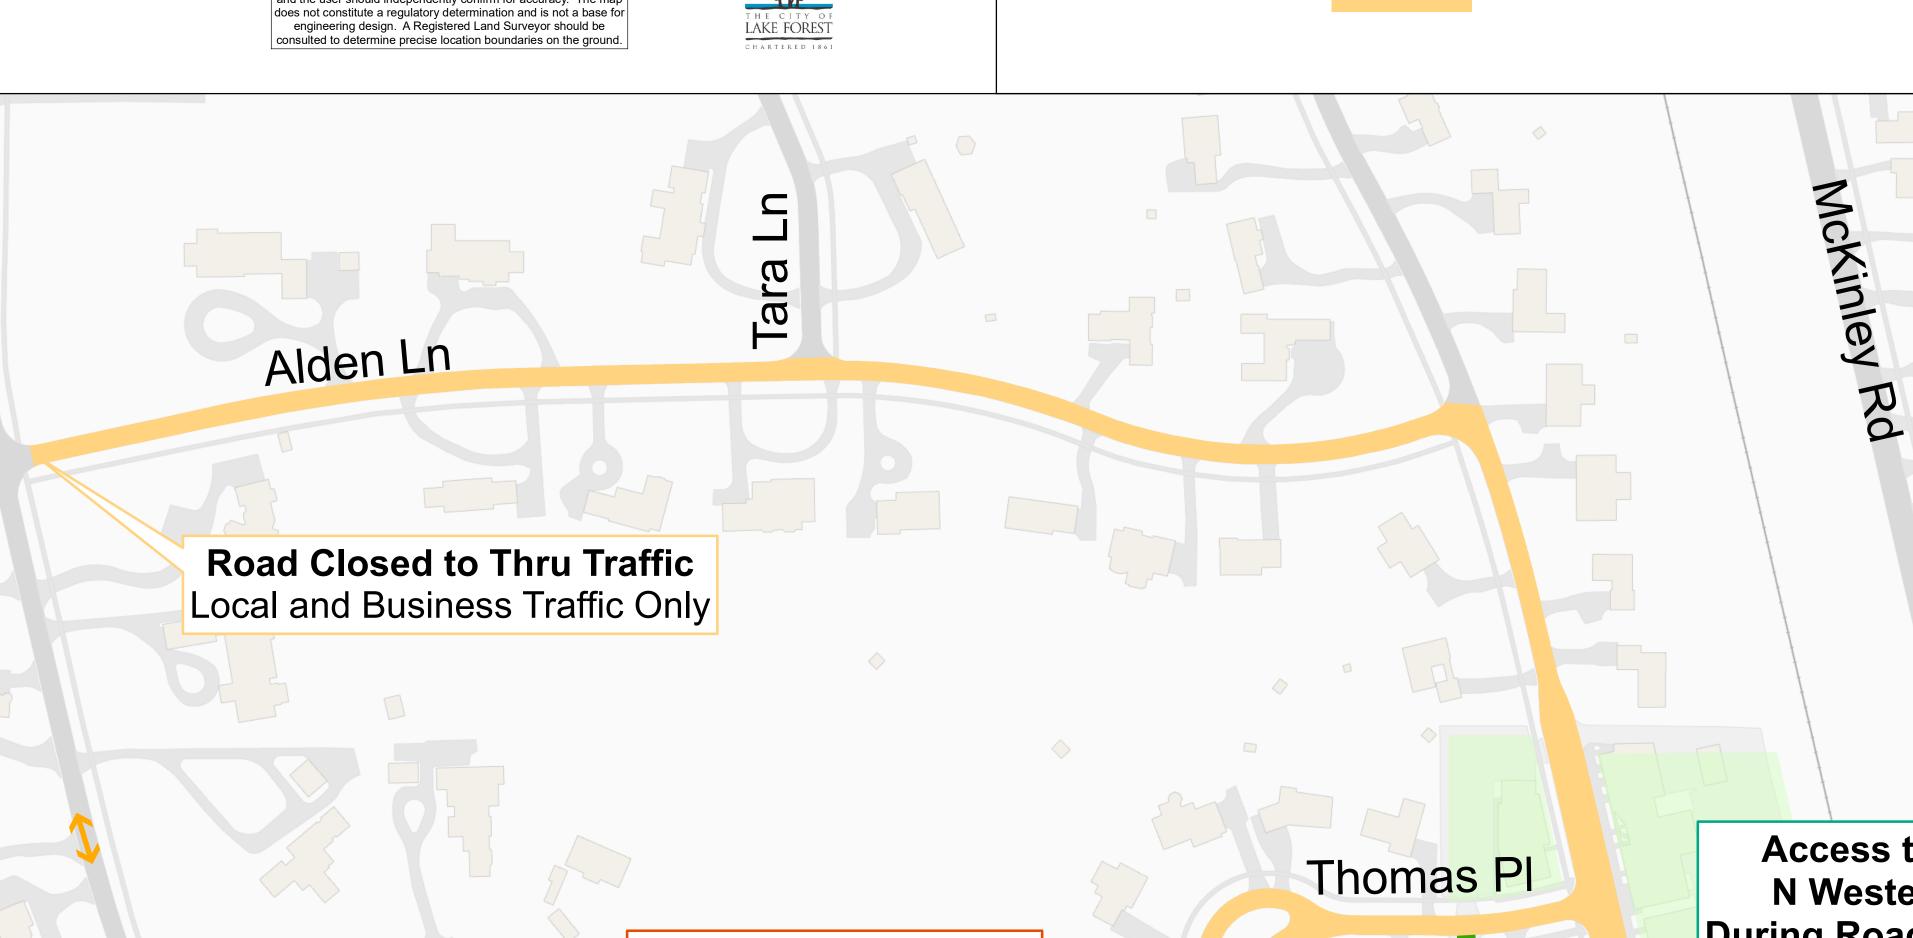

### **Burr Oak Area Storm Sewer** Improvement Project **Phase 1 Detour**

Phase 1 Detour Open Businesses Local and Business Traffic Only

Laurel Ave

**Road Closed to Thru Traffic** Local and Business Traffic Only

### **Burr Oak Area Storm Sewer** Improvement Project **Phase 3 Detour**

Phase 3 Detour Open Businesses Local and Business Traffic Only

Burr Oak Rd