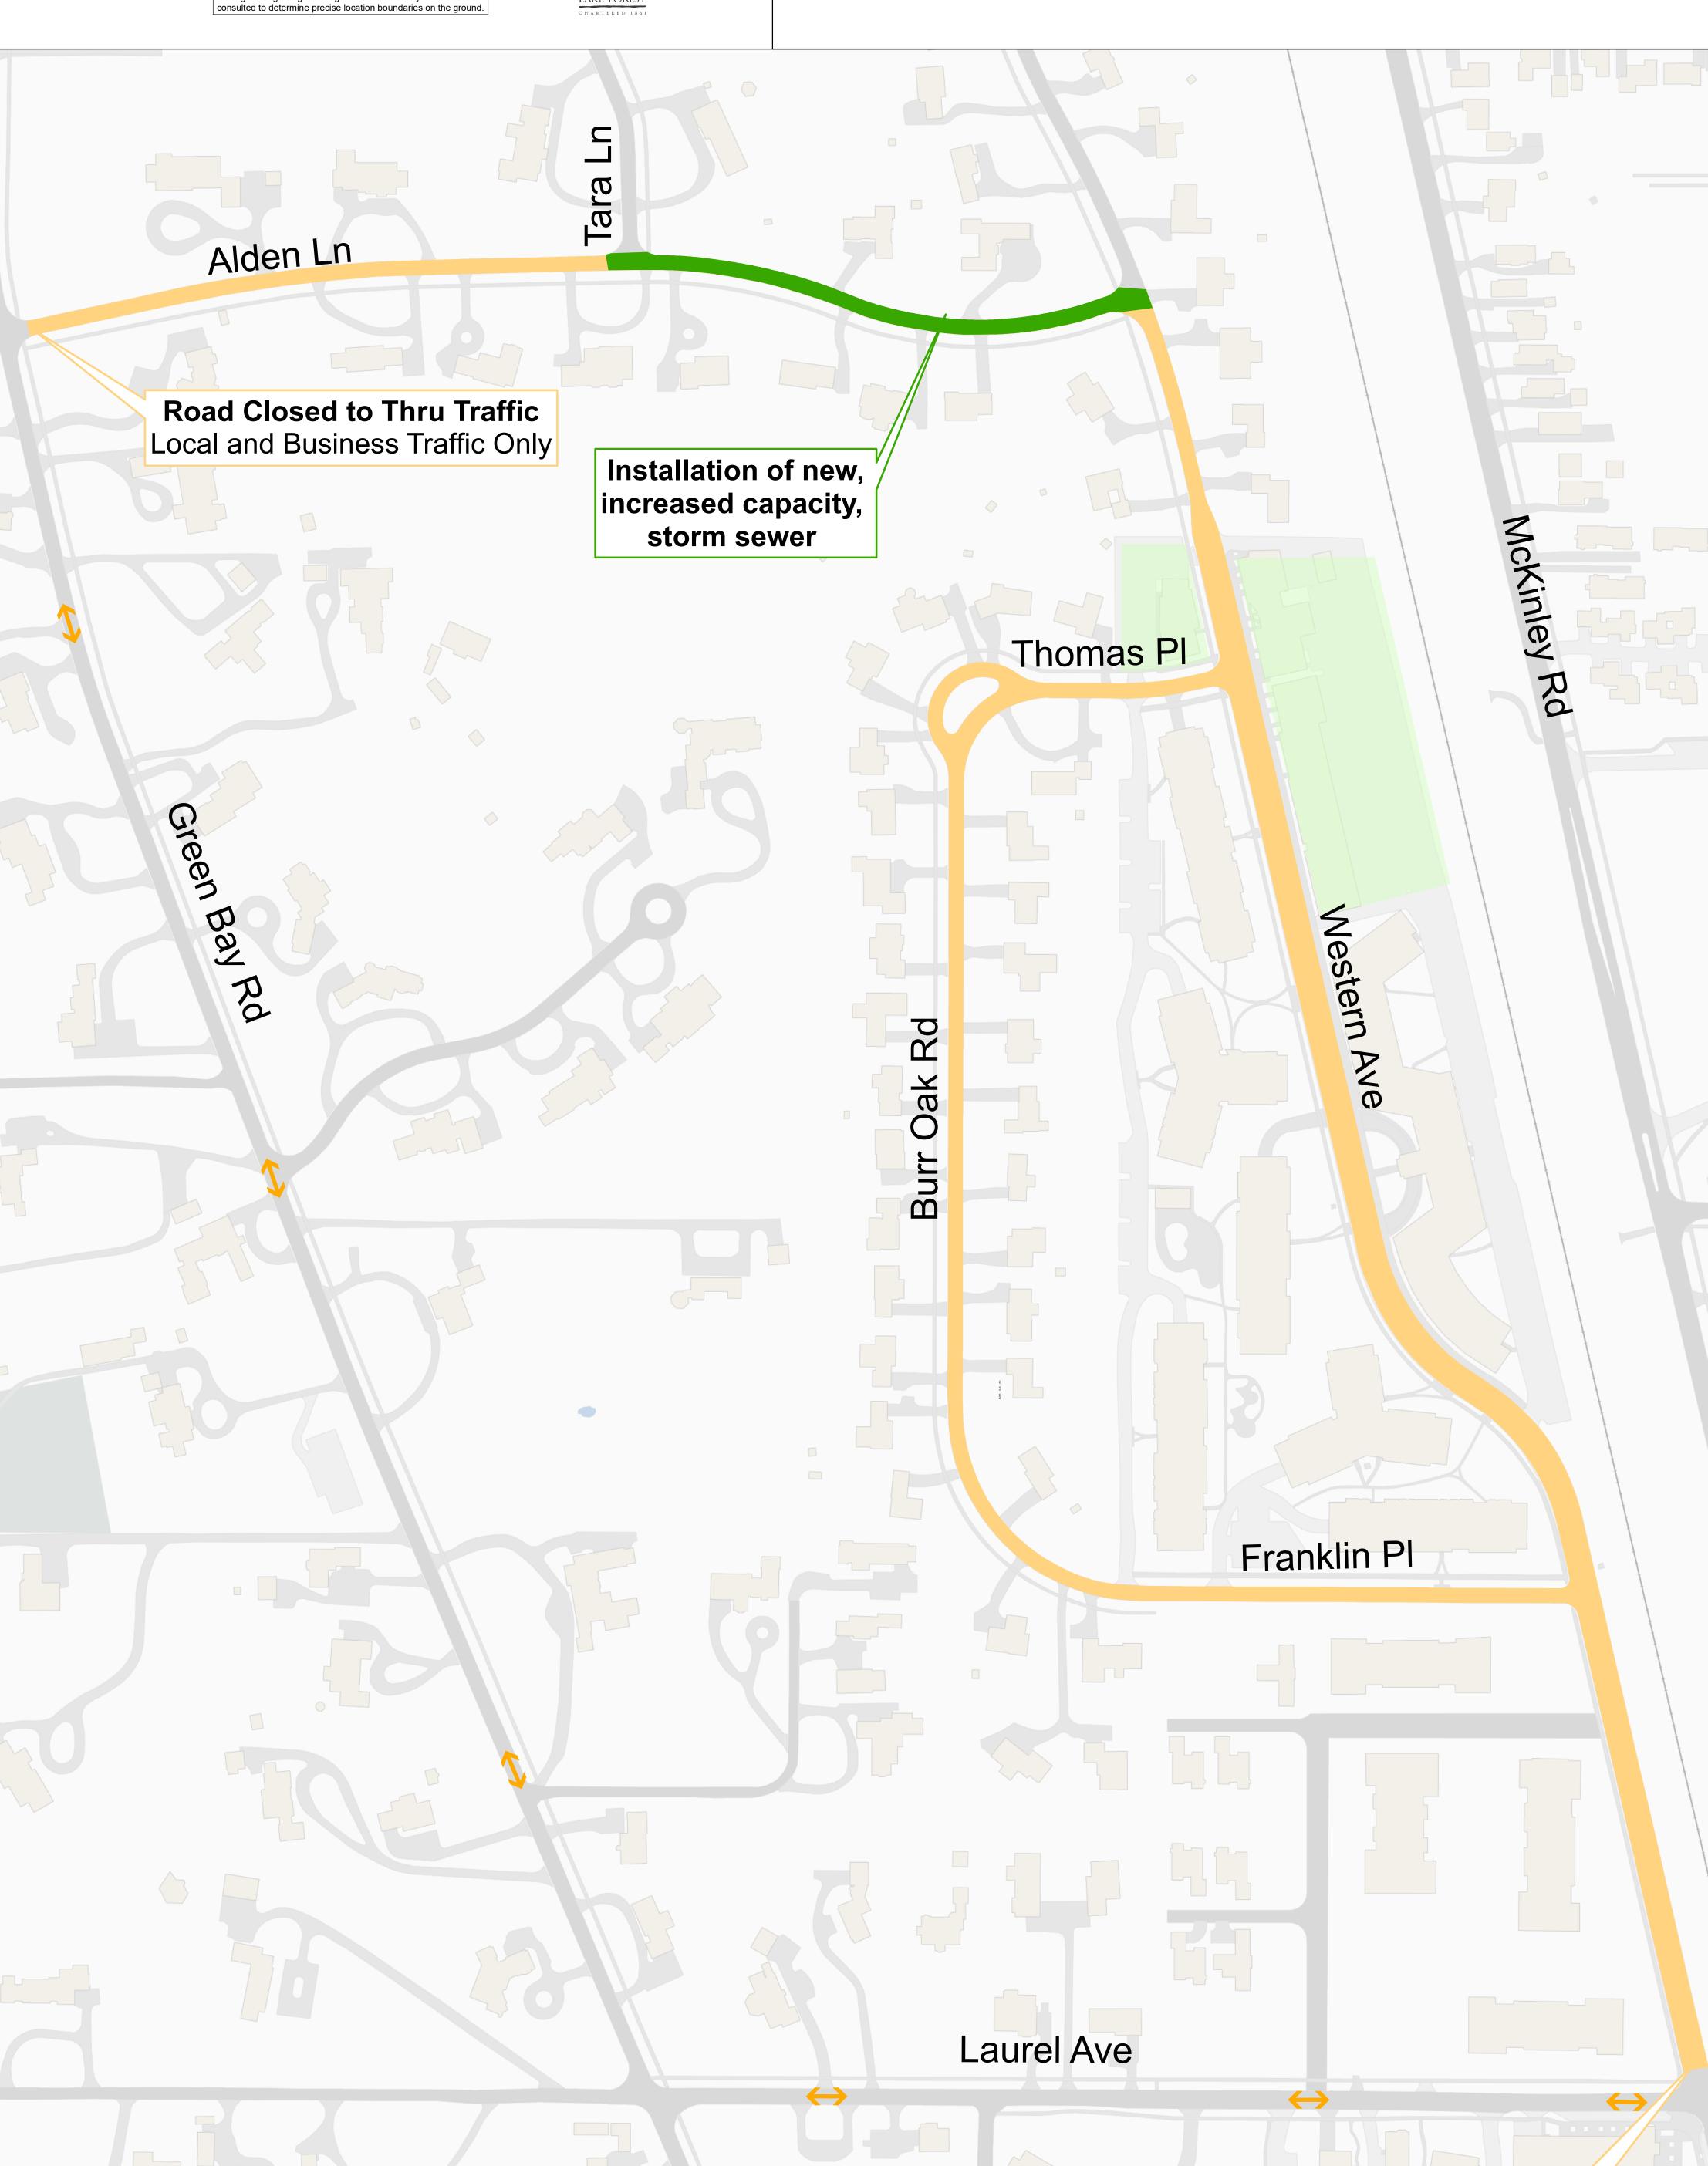

# Burr Oak Area Storm Sewer Improvement Project Phase 2 Detour

Local and Business

Traffic Only