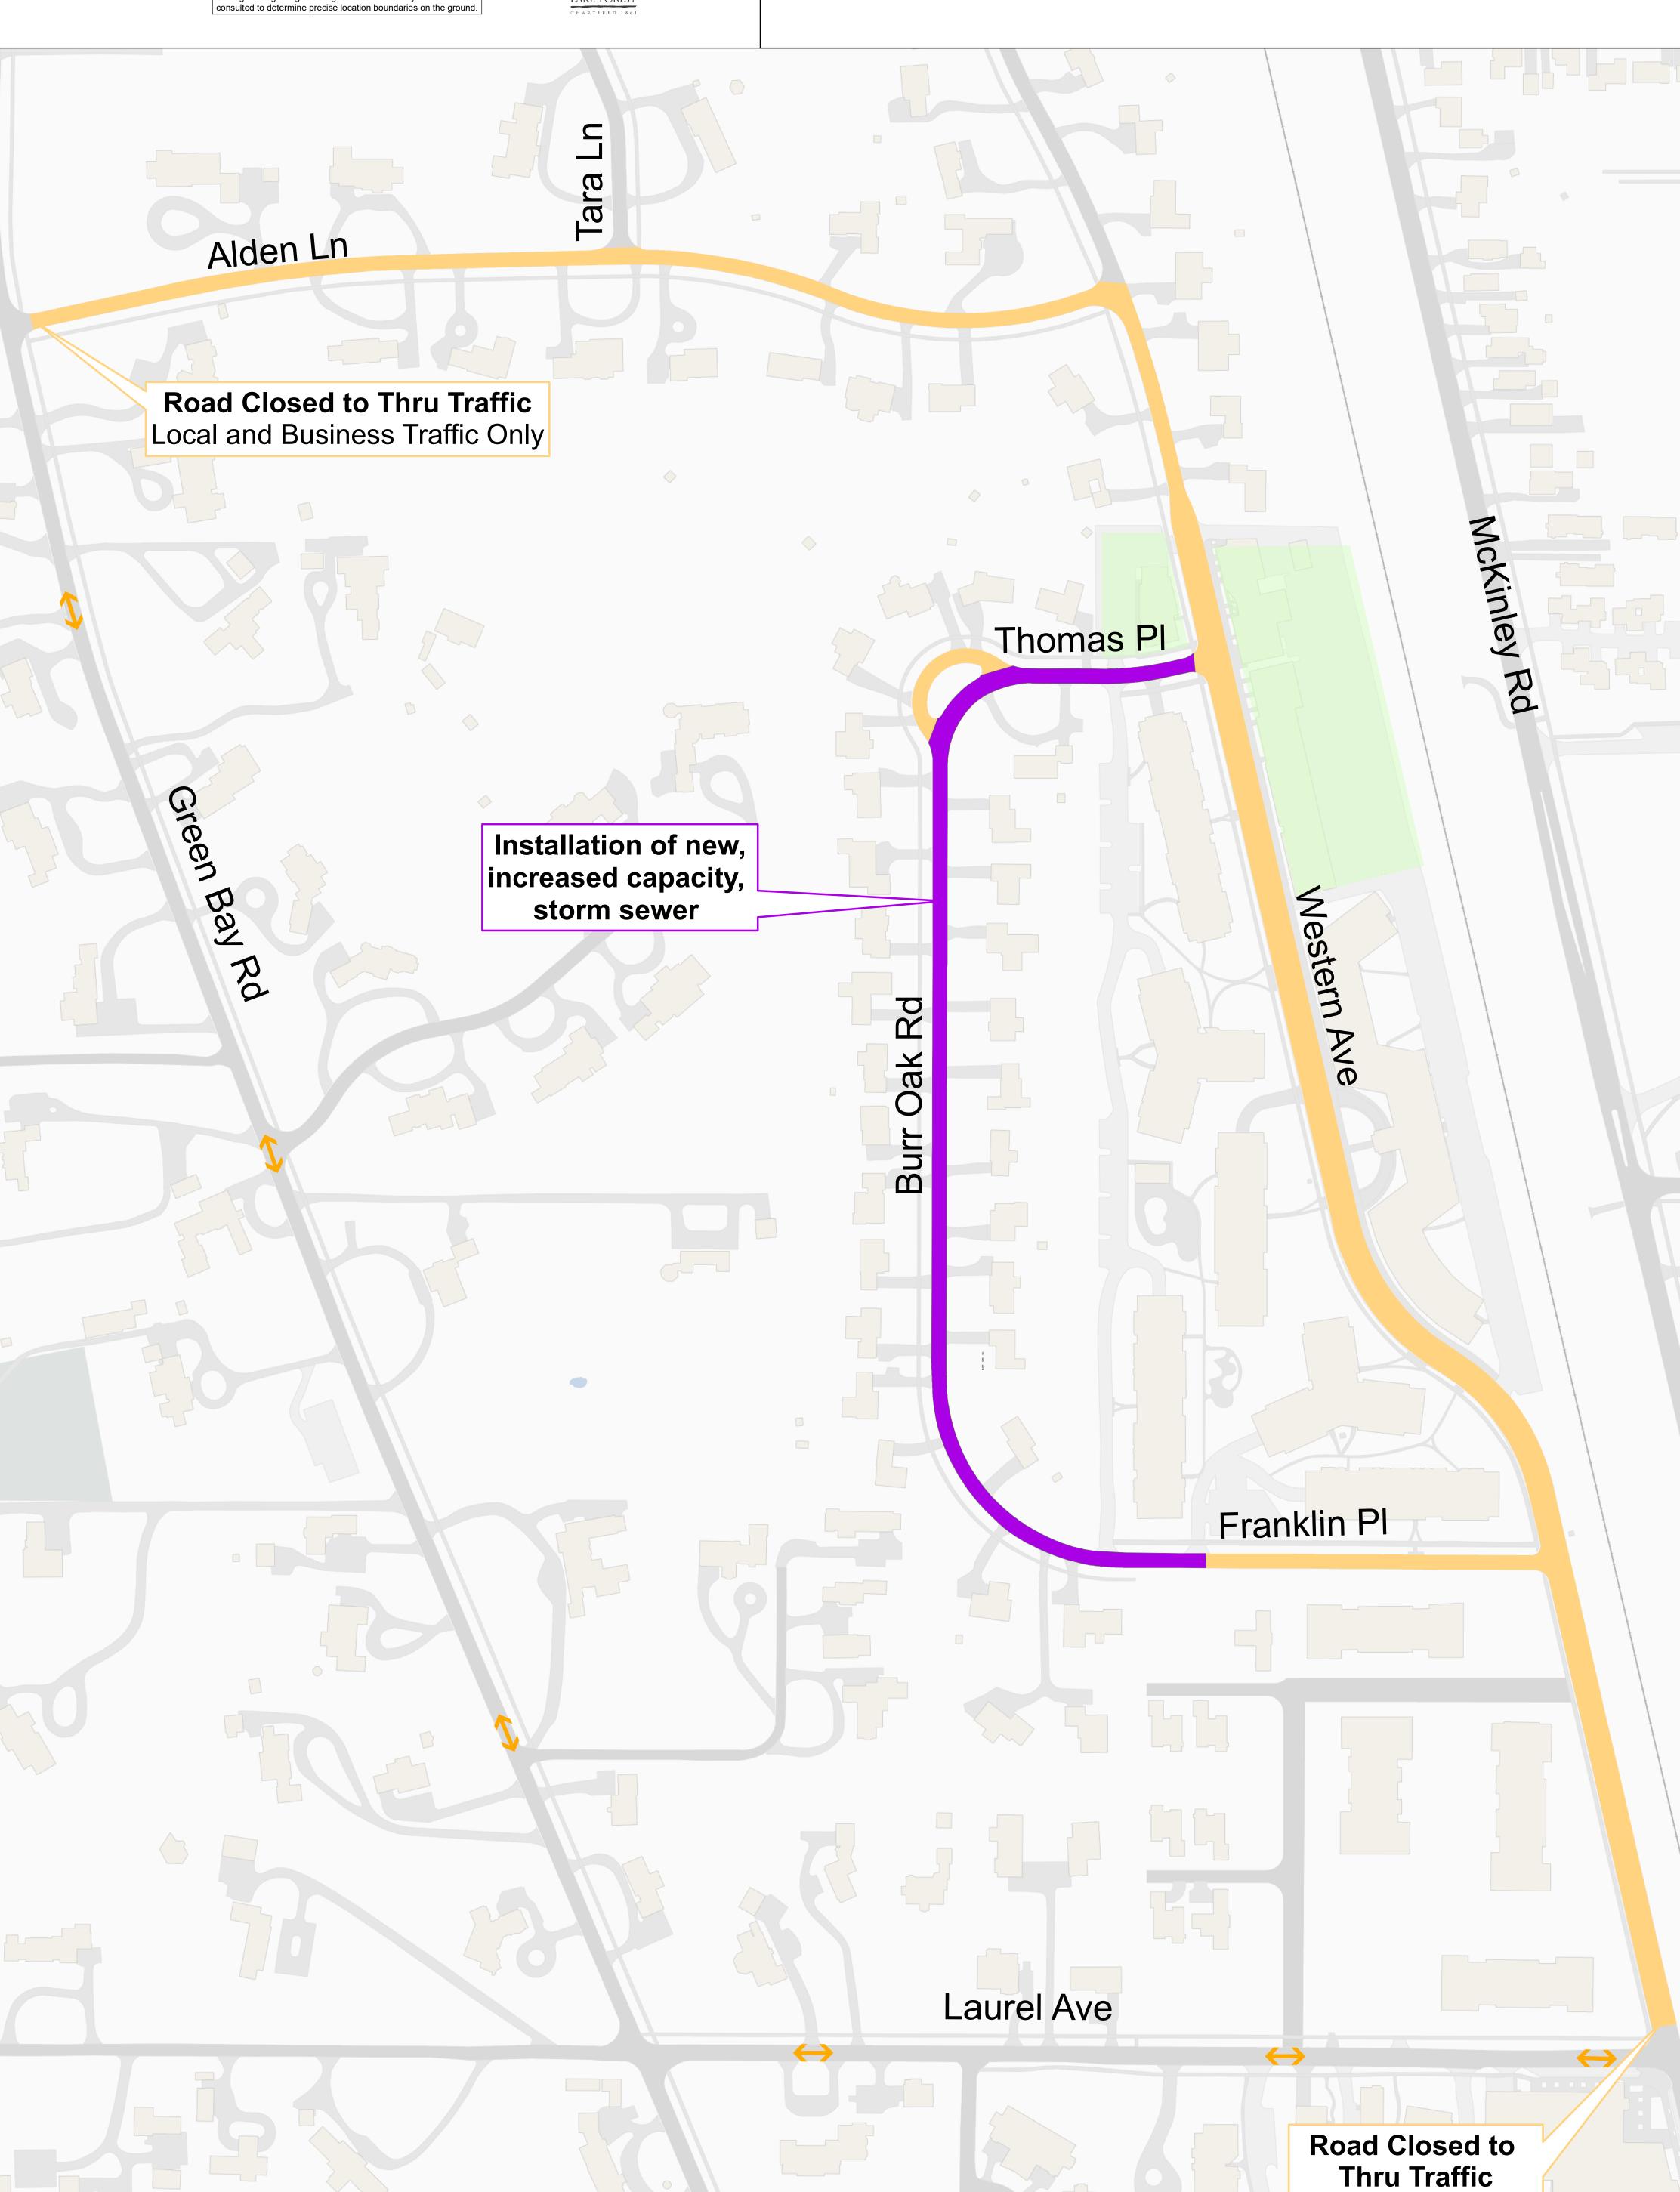

### **Burr Oak Area Storm Sewer** Improvement Project **Phase 1 Detour**

Phase 1 Detour Open Businesses Local and Business Traffic Only

Laurel Ave

**Road Closed to Thru Traffic** Local and Business Traffic Only

### **Burr Oak Area Storm Sewer** Improvement Project **Phase 3 Detour**

Phase 3 Detour Open Businesses Local and Business Traffic Only

Burr Oak Rd