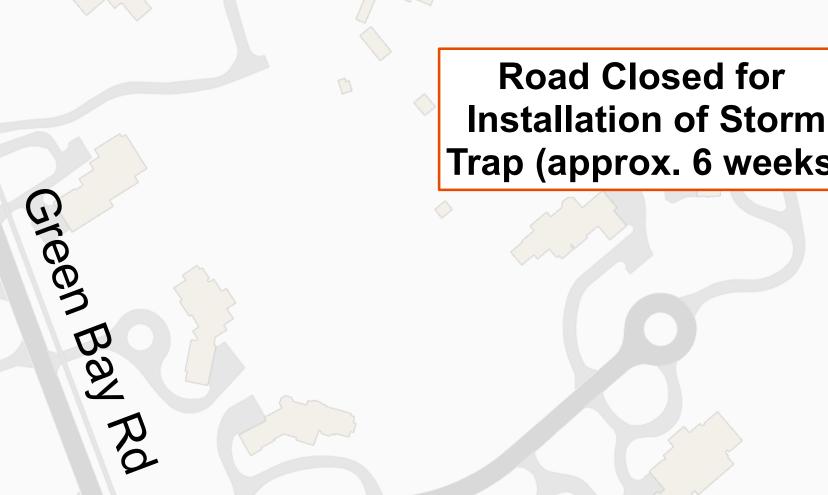

### **Burr Oak Area Storm Sewer** Improvement Project **Phase 1 Detour**

Phase 1 Detour Open Businesses Local and Business Traffic Only

Laurel Ave

**Road Closed to Thru Traffic** Local and Business Traffic Only