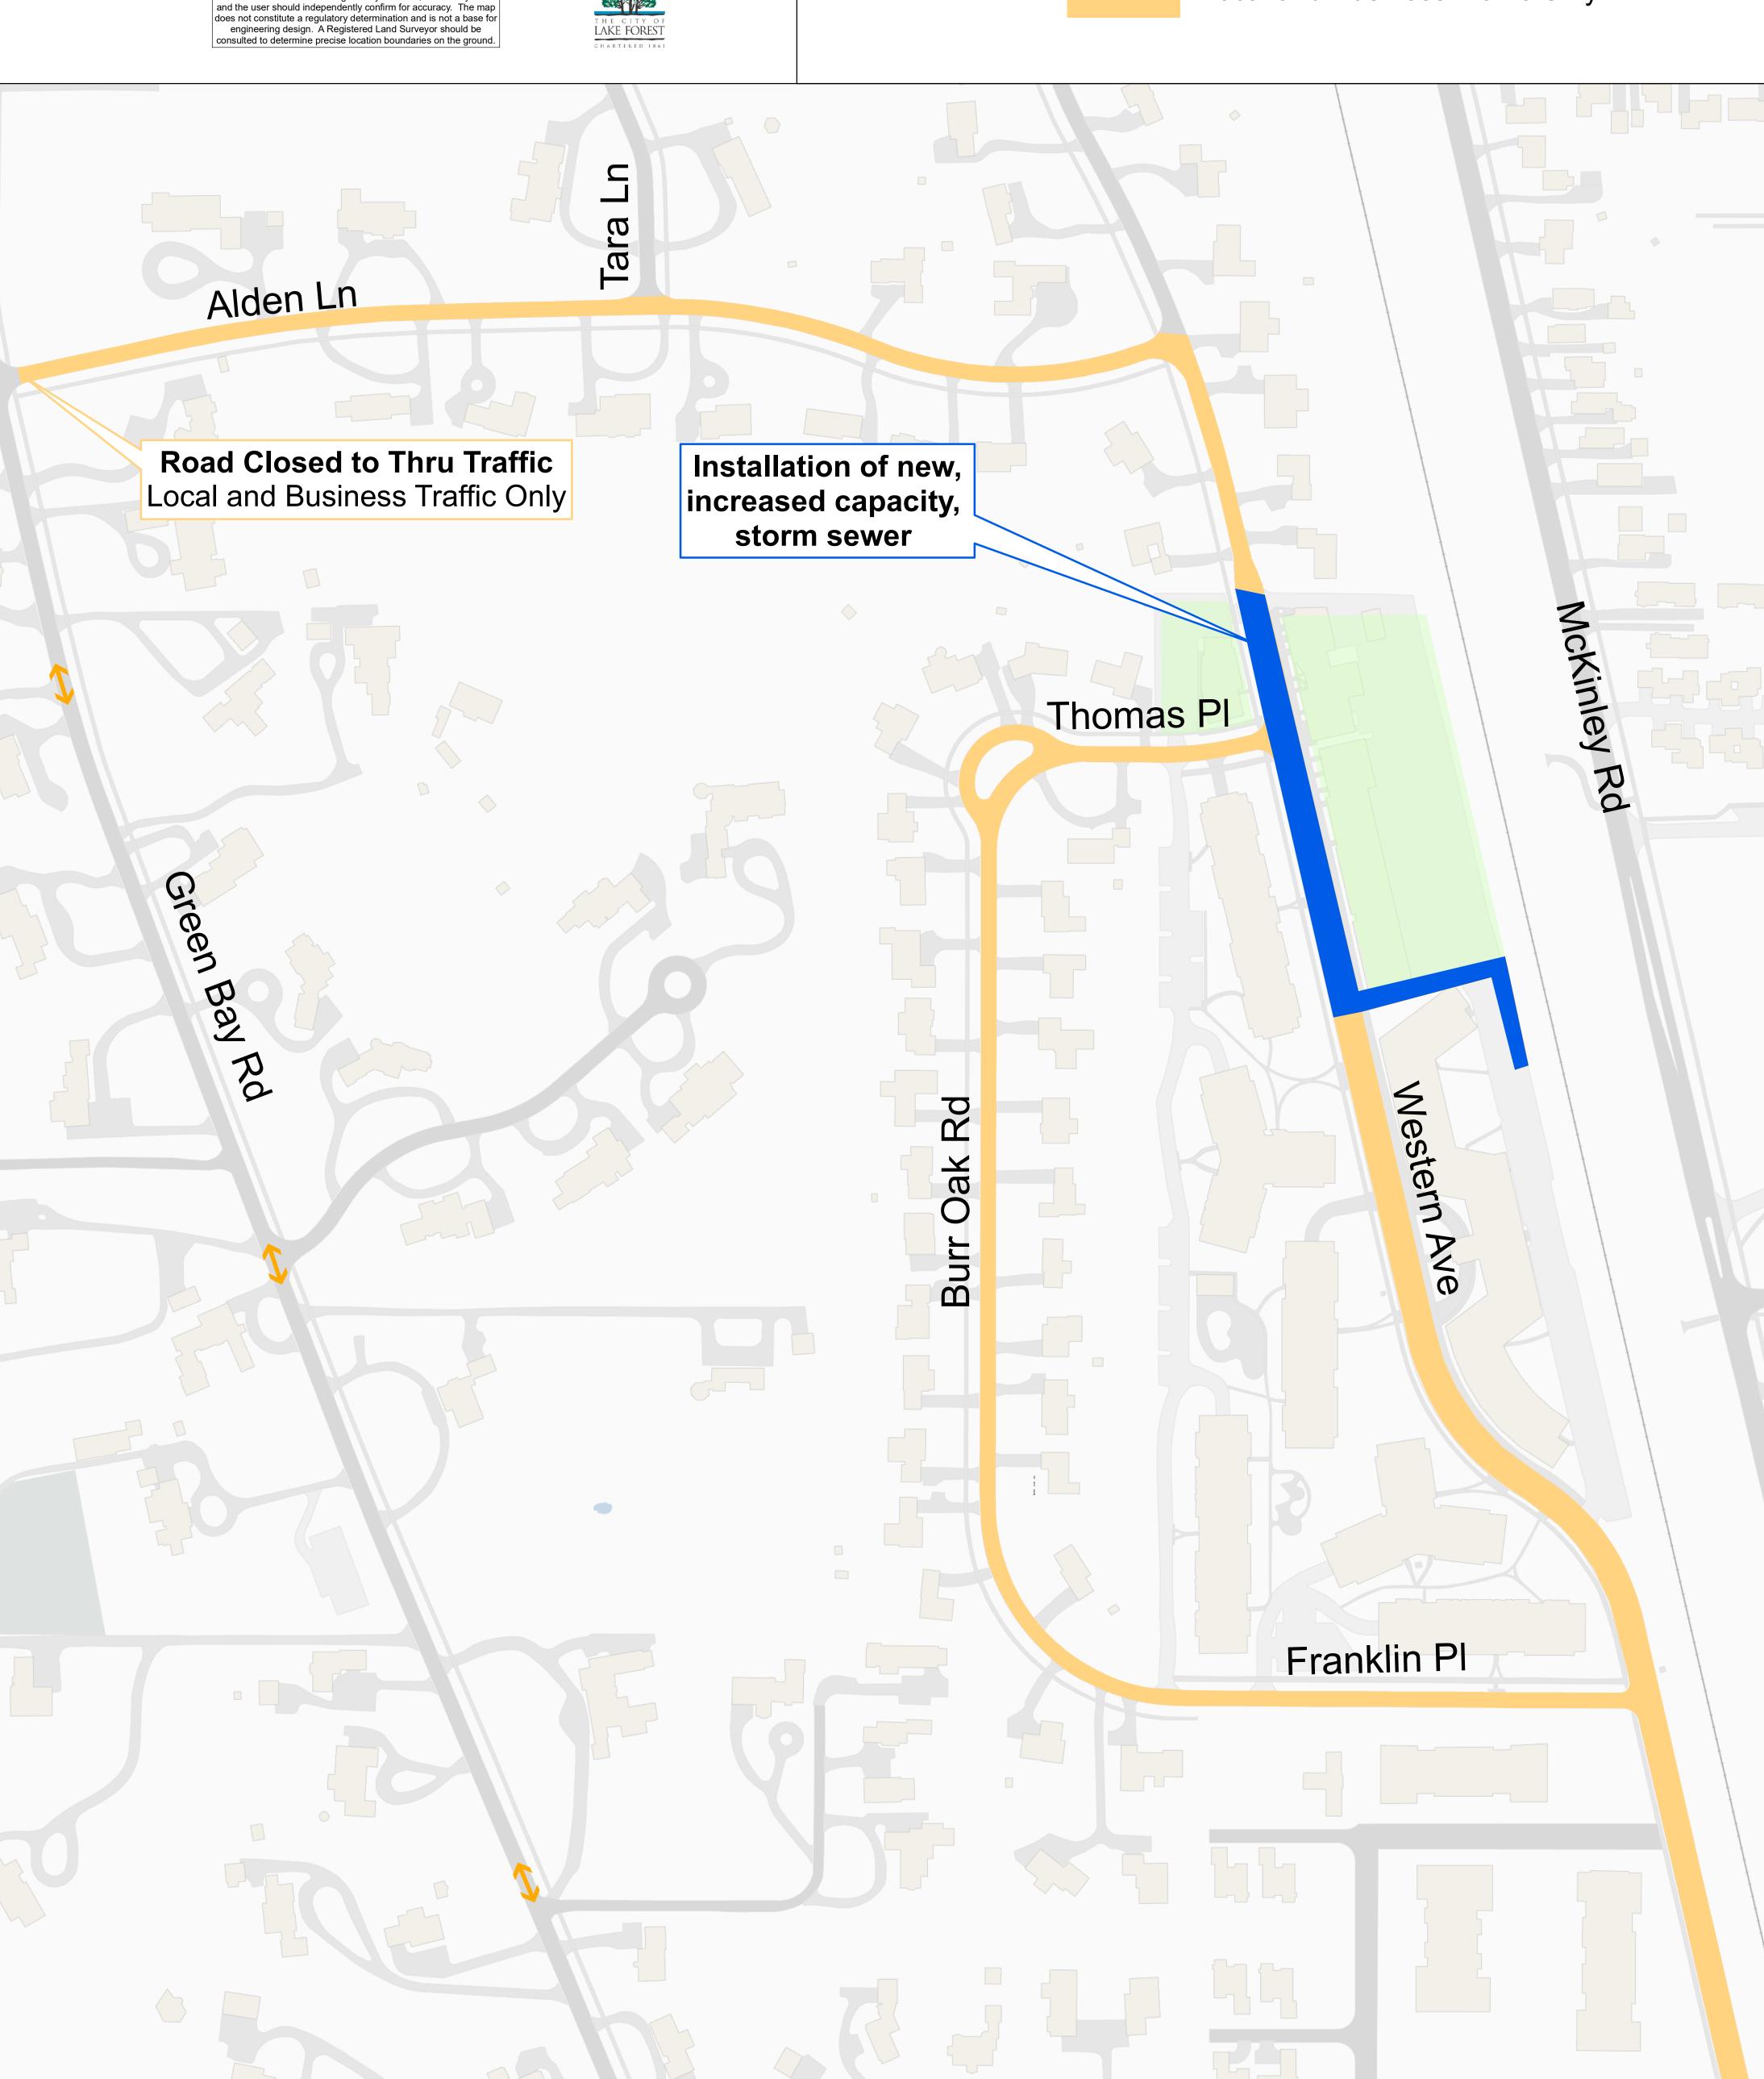

# Burr Oak Area Storm Sewer Improvement Project Phase 2 Detour

Local and Business

Traffic Only